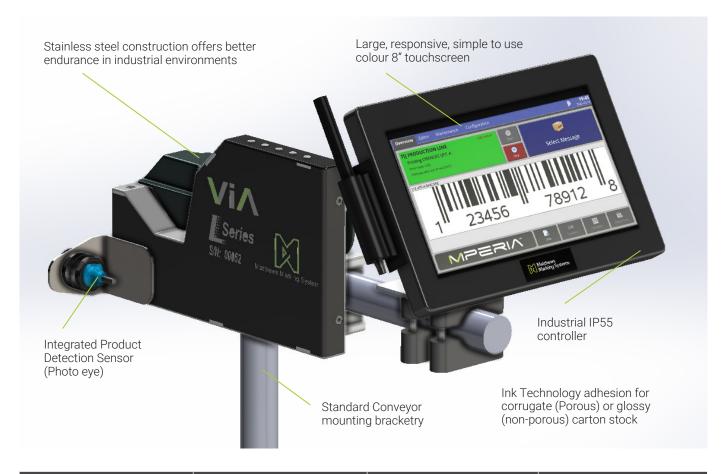

### **Case & Carton Coding**

The Viapack offers reliable case coding with a variety of features designed for manufacturers.

#### Simple operation

The colour touchscreen is very responsive, intuitive to use and at 8" is the largest in its class.

Powered by the Mperia Platform, the Viapack is simple to use, create messages and comes with smart onboard diagnostics that even the most novice of new users will appreciate.

#### **Maintenance Free**

Utilising its innovative Funai cartridge system, the Viapack does not require scheduled maintenance (unlike other inkjet printers).

Furthermore, the design of the cartridge enables quick start, stop and replacement hot swap capability.

#### **Flexibility**

With its small industrial footprint, the Viapack can be easily bolted to existing production lines or carton tapering machines.

For more advanced users, connectivity to other equipment such as PLC's is possible supporting your operations smart factory journey.

### **Technical Specifications Viapack**

| Max Product Speed | Max Resolution | Max Print Height | Dimensions           |
|-------------------|----------------|------------------|----------------------|
| 600 m/s           | 600 DPI        | 12.5mm           | 87mm x 129mm x 210mm |