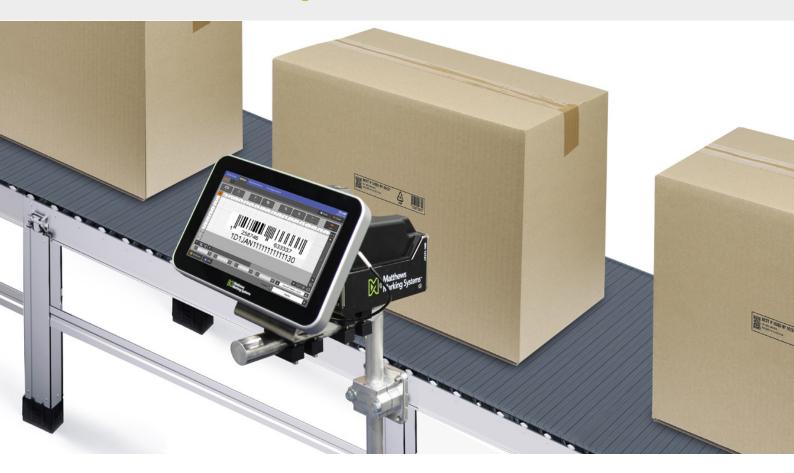

### **Case & Carton Coding**

The Viapack offers reliable case coding with a variety of features designed for manufacturers.

#### Simple operation

The colour touchscreen is very responsive, intuitive to use and at 8" is the largest in its class.

Powered by the Mperia Platform, the Viapack is simple to use, create messages and comes with smart onboard diagnostics that even the most novice of new users will appreciate.

#### **Flexibility**

With its small industrial footprint, the Viapack can be easily bolted to existing production lines or carton tapering machines.

For more advanced users, connectivity to other equipment such as PLC's is possible supporting your operations smart factory journey.