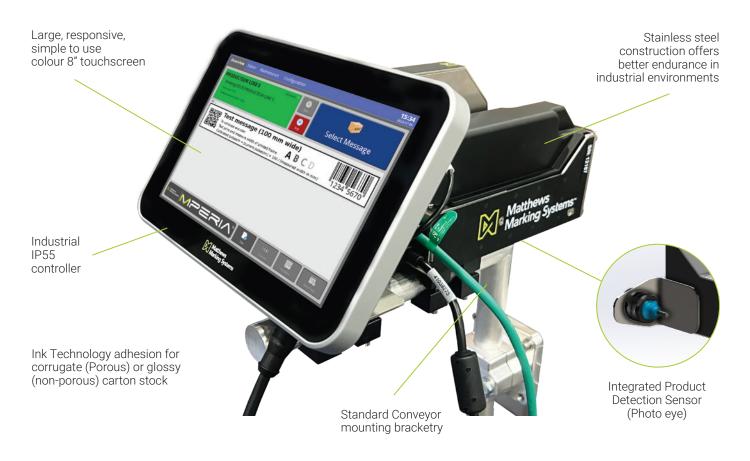

## Case & Carton Coding

The Viapack offers reliable case coding with a variety of features designed for manufacturers.

#### Simple operation

The colour touchscreen is very responsive, intuitive to use and at 8" is the largest in its class.

Powered by the Mperia Platform, the Viapack is simple to use, create messages and comes with smart onboard diagnostics that even the most novice of new users will appreciate.

#### **Maintenance Free**

Utilising its innovative Funai cartridge system, the Viapack does not require scheduled maintenance (unlike other inkjet printers).

Furthermore, the design of the cartridge enables quick start, stop and replacement hot swap capability.

#### **Flexibility**

With its small industrial footprint, the Viapack can be easily bolted to existing production lines or carton tapering machines.

For more advanced users, connectivity to other equipment such as PLC's is possible supporting your operations smart factory journey.