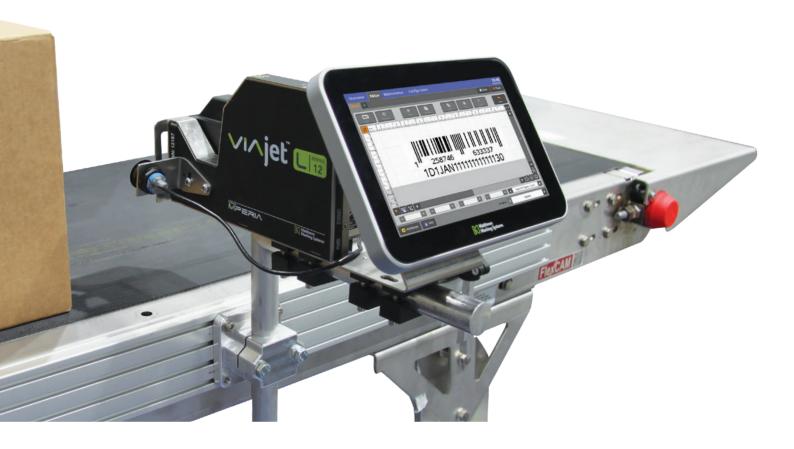

#### Simple operation

The colour touchscreen is very responsive, intuitive to use and at 8" is the largest in its class.

Powered by the Mperia Platform, the Viapack is simple to use, create messages and comes with smart onboard diagnostics that even the most novice of new users will appreciate.

#### **Maintenance Free**

Utilising its innovative Funai cartridge system, the Viapack does not require scheduled maintenance (unlike other inkjet printers).

Furthermore, the design of the cartridge enables quick start, stop and replacement hot swap capability.

#### **Flexibility**

With its small industrial footprint, the Viapack can be easily bolted to existing production lines or carton tapering machines.

For more advanced users, connectivity to other equipment such as PLC's is possible supporting your operations smart factory journey.