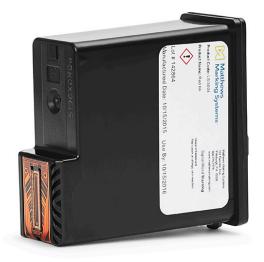

#### **Maintenance Free**

Utilising its innovative Funai cartridge system, the Viapack does not require scheduled maintenance (unlike other inkjet printers).

Furthermore, the design of the cartridge enables quick start, stop and replacement hot swap capability.

## Cartridge Options Typical Applications

- Porous (Paper, Cardboard, Corrugated Boxes)
- Semi Porous (Gloss / Coated Surfaces)
- Non-Porous (Plastic / Metallic Surfaces)
- Black and Colour Printing

capture care 24x7